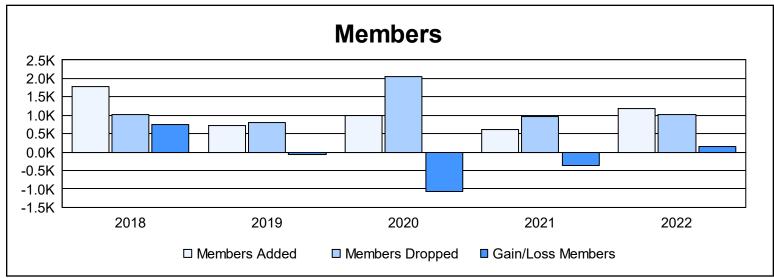

District 3233G1 As of June 2022 Cumulative

| Year      | New<br>Clubs | Dropped<br>Clubs | Gain/<br>Loss<br>Clubs | New<br>Members | Charter<br>Members | Reinstate<br>Members | Transfer<br>Members | Total<br>Member<br>Added | Total<br>Members<br>Dropped | Gain/<br>Loss<br>Members |
|-----------|--------------|------------------|------------------------|----------------|--------------------|----------------------|---------------------|--------------------------|-----------------------------|--------------------------|
| 2017-2018 | 11           | 4                | 7                      | 971            | 729                | 59                   | 13                  | 1,772                    | 1,025                       | 747                      |
| 2018-2019 | 8            | 4                | 4                      | 488            | 176                | 47                   | 14                  | 725                      | 790                         | -65                      |
| 2019-2020 | 92           | 7                | 85                     | 193            | 696                | 71                   | 22                  | 982                      | 2,064                       | -1,082                   |
| 2020-2021 | 7            | 20               | -13                    | 289            | 169                | 134                  | 8                   | 600                      | 976                         | -376                     |
| 2021-2022 | 22           | 27               | -5                     | 553            | 565                | 45                   | 14                  | 1,177                    | 1,028                       | 149                      |
| Average   | 28           | 12               | 16                     | 499            | 467                | 71                   | 14                  | 1,051                    | 1,177                       | -125                     |