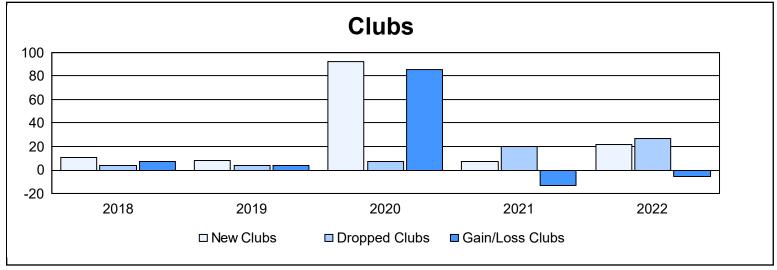

District 3233G1 As of June 2022 Cumulative

| Year      | New<br>Clubs | Dropped<br>Clubs | Gain/<br>Loss<br>Clubs | New<br>Members | Charter<br>Members | Reinstate<br>Members | Transfer<br>Members | Total<br>Member<br>Added | Total<br>Members<br>Dropped | Gain/<br>Loss<br>Members |
|-----------|--------------|------------------|------------------------|----------------|--------------------|----------------------|---------------------|--------------------------|-----------------------------|--------------------------|
| 2017-2018 | 11           | 4                | 7                      | 971            | 729                | 59                   | 13                  | 1,772                    | 1,025                       | 747                      |
| 2018-2019 | 8            | 4                | 4                      | 488            | 176                | 47                   | 14                  | 725                      | 790                         | -65                      |
| 2019-2020 | 92           | 7                | 85                     | 193            | 696                | 71                   | 22                  | 982                      | 2,064                       | -1,082                   |
| 2020-2021 | 7            | 20               | -13                    | 289            | 169                | 134                  | 8                   | 600                      | 976                         | -376                     |
| 2021-2022 | 22           | 27               | -5                     | 553            | 565                | 45                   | 14                  | 1,177                    | 1,028                       | 149                      |
| Average   | 28           | 12               | 16                     | 499            | 467                | 71                   | 14                  | 1,051                    | 1,177                       | -125                     |